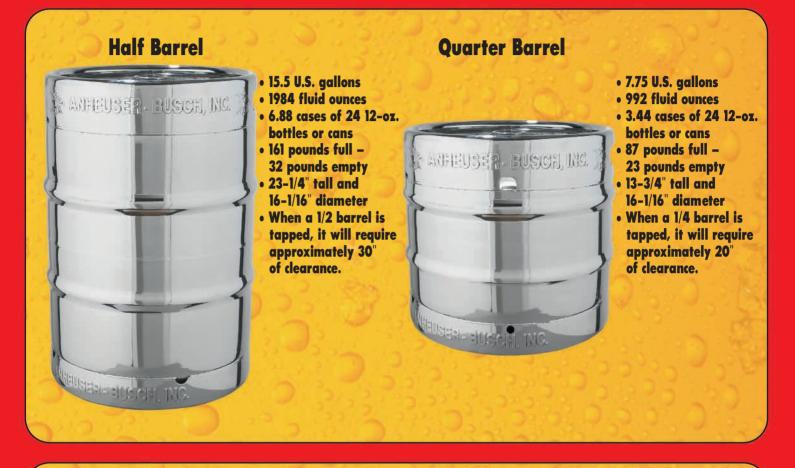

## BARREL SPECIFICATIONS



## **Slim Quarter Barrel**



## Sixth Barrel

- ANIHAR REPERTING • 3.44 cases of 24 12-oz. • When a slim 1/4 barrel require approximately
- 5.166 U.S. gallons
- 661 fluid ounces • 2.3 cases of 24 12-oz.
- bottles or cans
- 58 pounds full 16.5 pounds empty
- 23-1/4" tall and 9-1/8" diameter
- When a 1/6 barrel is tapped, it will require approximately 30 of clearance.





- 5.166 U.S. gallons
- 661 fluid ounces
- 2.3 cases of 24 12-oz. bottles or cans • 14-3/4" tall,
- 14-3/4" wide,
- 14-3/4" deep.

©2006 Anheuser-Busch, Inc., Budweiser® Beer, St. Louis, MO • BSK

For information on the Kegs-To-Go program, look on ABMarketing.com under draft beer.