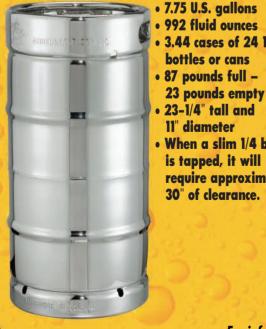

## **Slim Quarter Barrel**

## Sixth Barrel

- ANIHAR REPERTING • 3.44 cases of 24 12-oz. • When a slim 1/4 barrel require approximately
- 5.166 U.S. gallons
- 661 fluid ounces • 2.3 cases of 24 12-oz.
- bottles or cans
- 58 pounds full 16.5 pounds empty
- 23-1/4" tall and 9-1/8" diameter
- When a 1/6 barrel is tapped, it will require approximately 30 of clearance.

- 5.166 U.S. gallons
- 661 fluid ounces
- 2.3 cases of 24 12-oz. bottles or cans • 14-3/4" tall,
- 14-3/4" wide,
- 14-3/4" deep.

©2006 Anheuser-Busch, Inc., Budweiser® Beer, St. Louis, MO • BSK

For information on the Kegs-To-Go program, look on ABMarketing.com under draft beer.